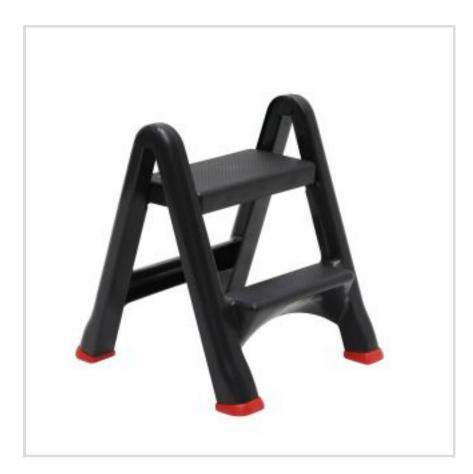

## ES102-4AZ StepRight Plastic Step Stool 100kg

The Werner ES102-4AZ StepRight® is a highly practical step stool designed for domestic/ household use. Offering a wide and comfortable standing platform which also serves as an extra seat when needed. It's lightweight and slim profile make it ideal for camping, fishing and weekends away.

## **Features**

- For standing or sitting
- Large platform with gripped surface
- Slim profile for easy storage
- Ultra stable anti-slip feet and wide base